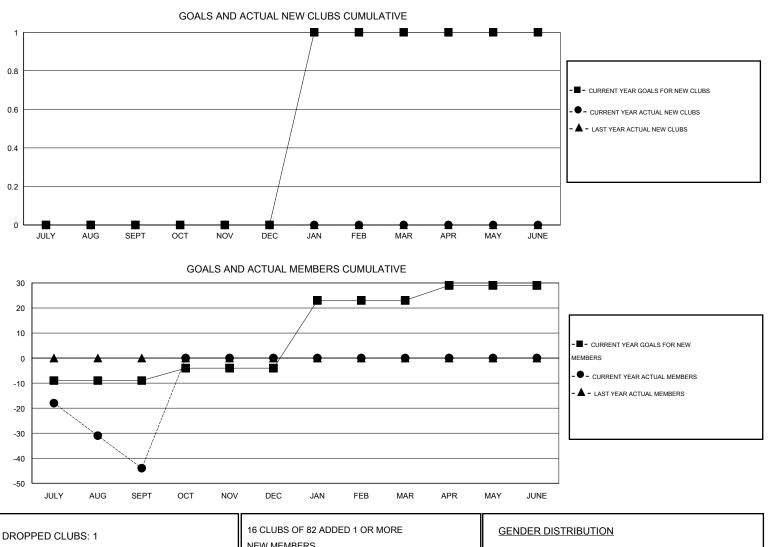

## OPEN LOCATION ALBERTA $\mathsf{GMT} \mathsf{\, CA} \ 2$ GMT: Clubs Members RESULTS FOR 2015-2016 RESULTS FOR 2015-2016 NEW CLUB NEW CLUBS DROPPED NET NEW MEMBER CHARTER AND DROPPED NET QUARTER QUARTER GOAL CLUBS GAIN/LOSS GOAL NEW MEMBERS MEMBERS GAIN/LOSS ADDED 0 0 1 -1 -9 30 74 -44 JULY/AUG/SEPT JULY/AUG/SEPT 0 0 0 0 0 0 5 0 OCT/NOV/DEC OCT/NOV/DEC 0 0 0 27 0 0 0 1 JAN/FEB/MAR JAN/FEB/MAR 0 0 0 0 6 0 0 0 APR/MAY/JUNE APR/MAY/JUNE

| DROPPED CLUBS: 1 |    | 16 CLUBS OF 82 ADDED 1 OR MORE<br>NEW MEMBERS | GENDER DISTRIBUTION   |                |     |
|------------------|----|-----------------------------------------------|-----------------------|----------------|-----|
|                  |    |                                               | MALE                  | 1,603 (75.76%) |     |
|                  |    |                                               | FEMALE                | 513 (24.24%)   |     |
| DROPPED MEMBERS  |    |                                               |                       |                |     |
| DECEASED         | 5  | CLICK HERE FOR HEALTH<br>ASSESSMENT DATA      |                       |                | 004 |
| CLUB CANCELLED   | 0  |                                               |                       |                | 321 |
| OTHER            | 69 |                                               | HEAD OF HOUSEHOLD 15  |                | 153 |
| TOTAL            | 74 |                                               | NON-HEAD OF HOUSEHOLD |                | 168 |
|                  |    |                                               |                       |                |     |